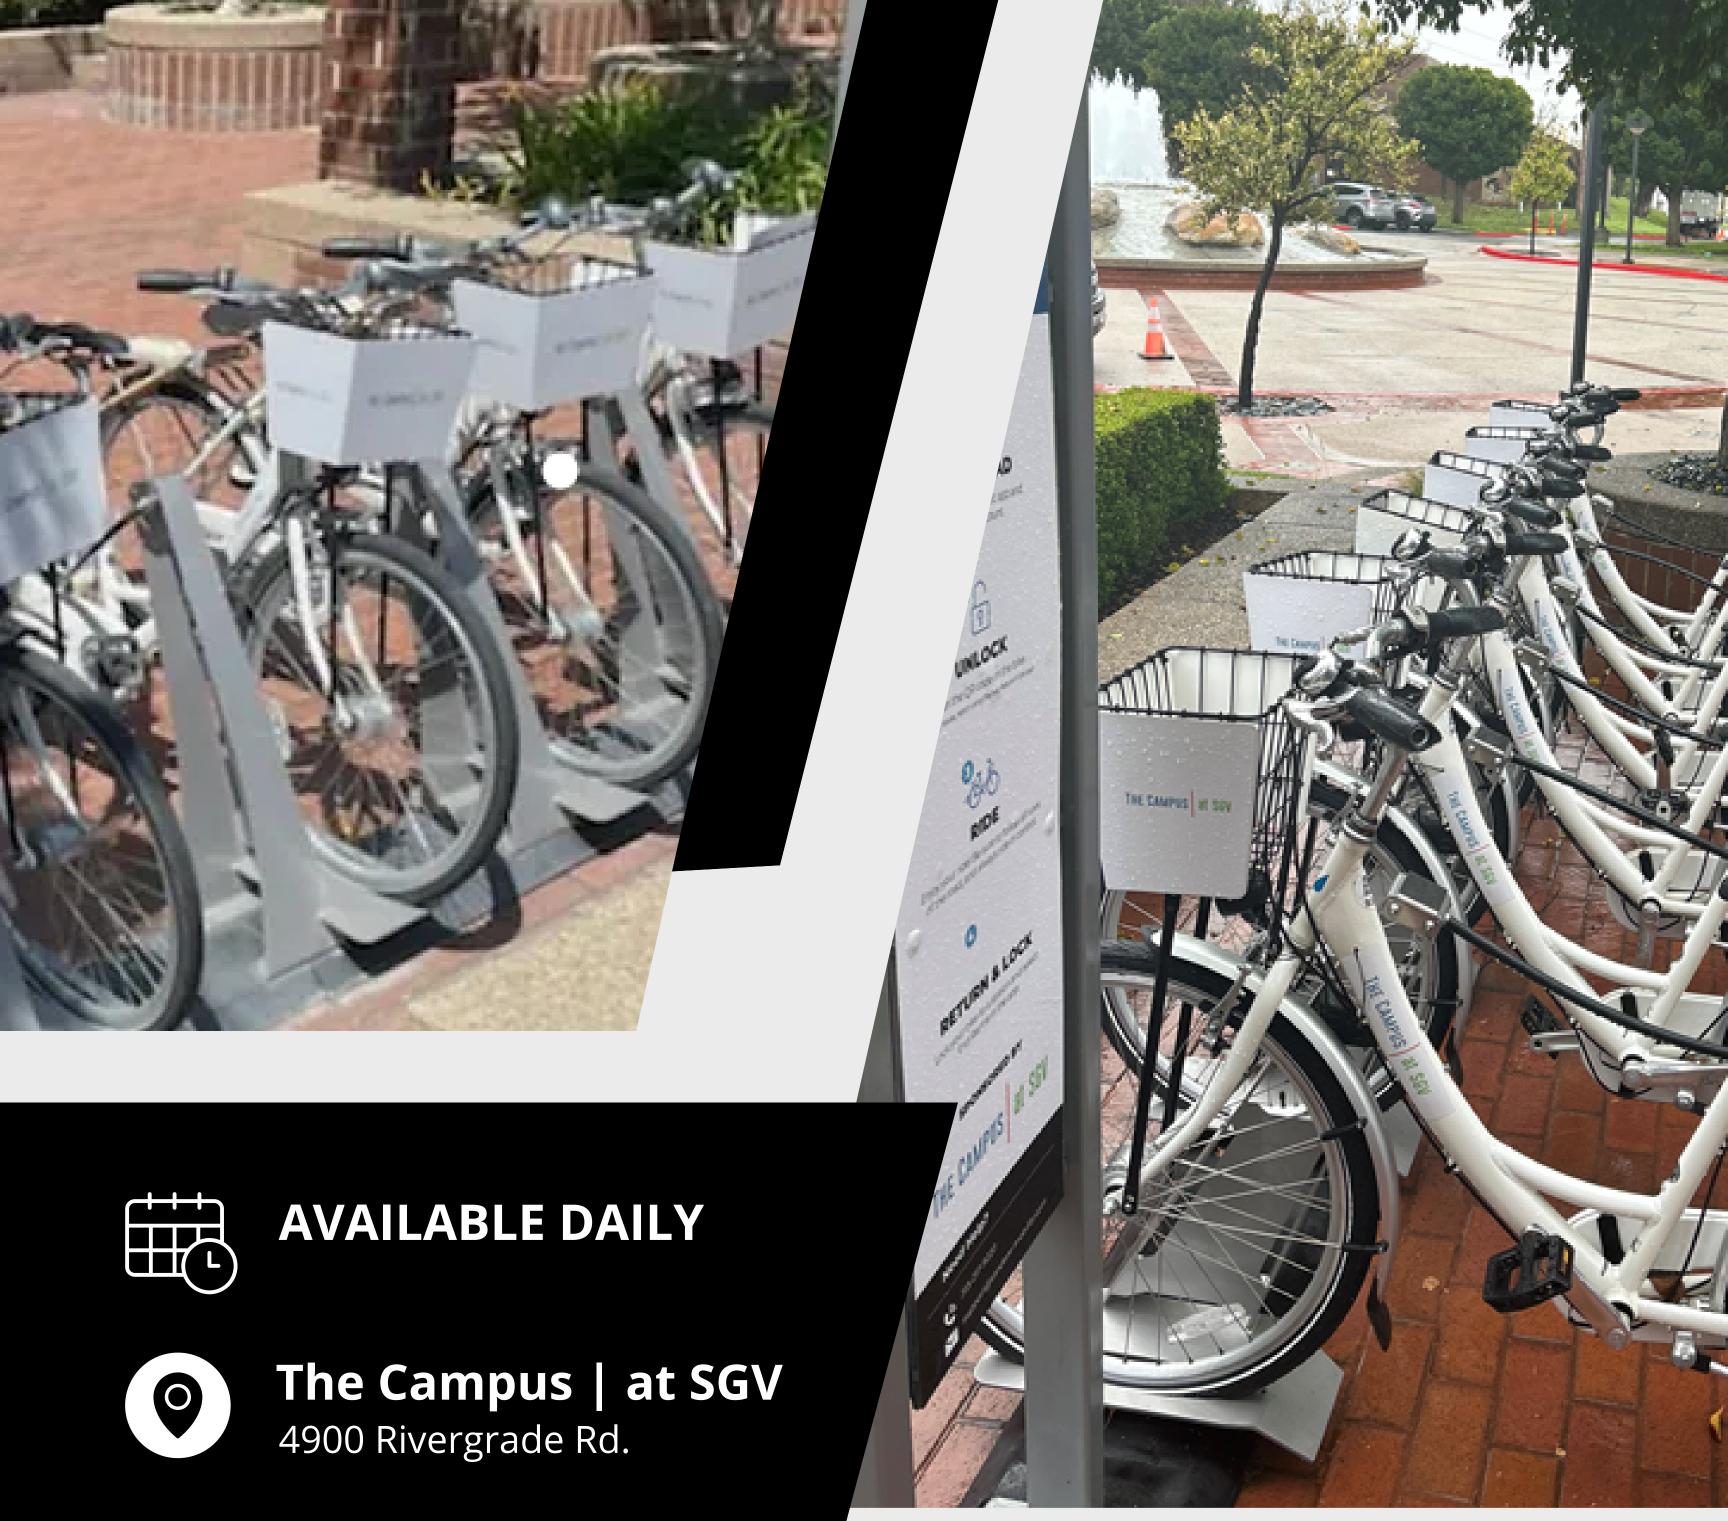

#### BIKE SHARE PROGRAM

RIDE TODAY!

\*Each pedestal has two ports.

#### **AVAILABLE DAILY**

## AVAILABLE DAILY

Monday - Friday

### HOURS: M- F | 8AM - 5PM

**SHOOT TO WIN** 

LOUNGE

**FOOSEBALL** 

- Download the movatic app and create an account
- Scan the QR code on the bike
- Enjoy your ride! Be sure to follow all rules of the road, & always ride in control
- Lock your bike to a station and select end rental in app