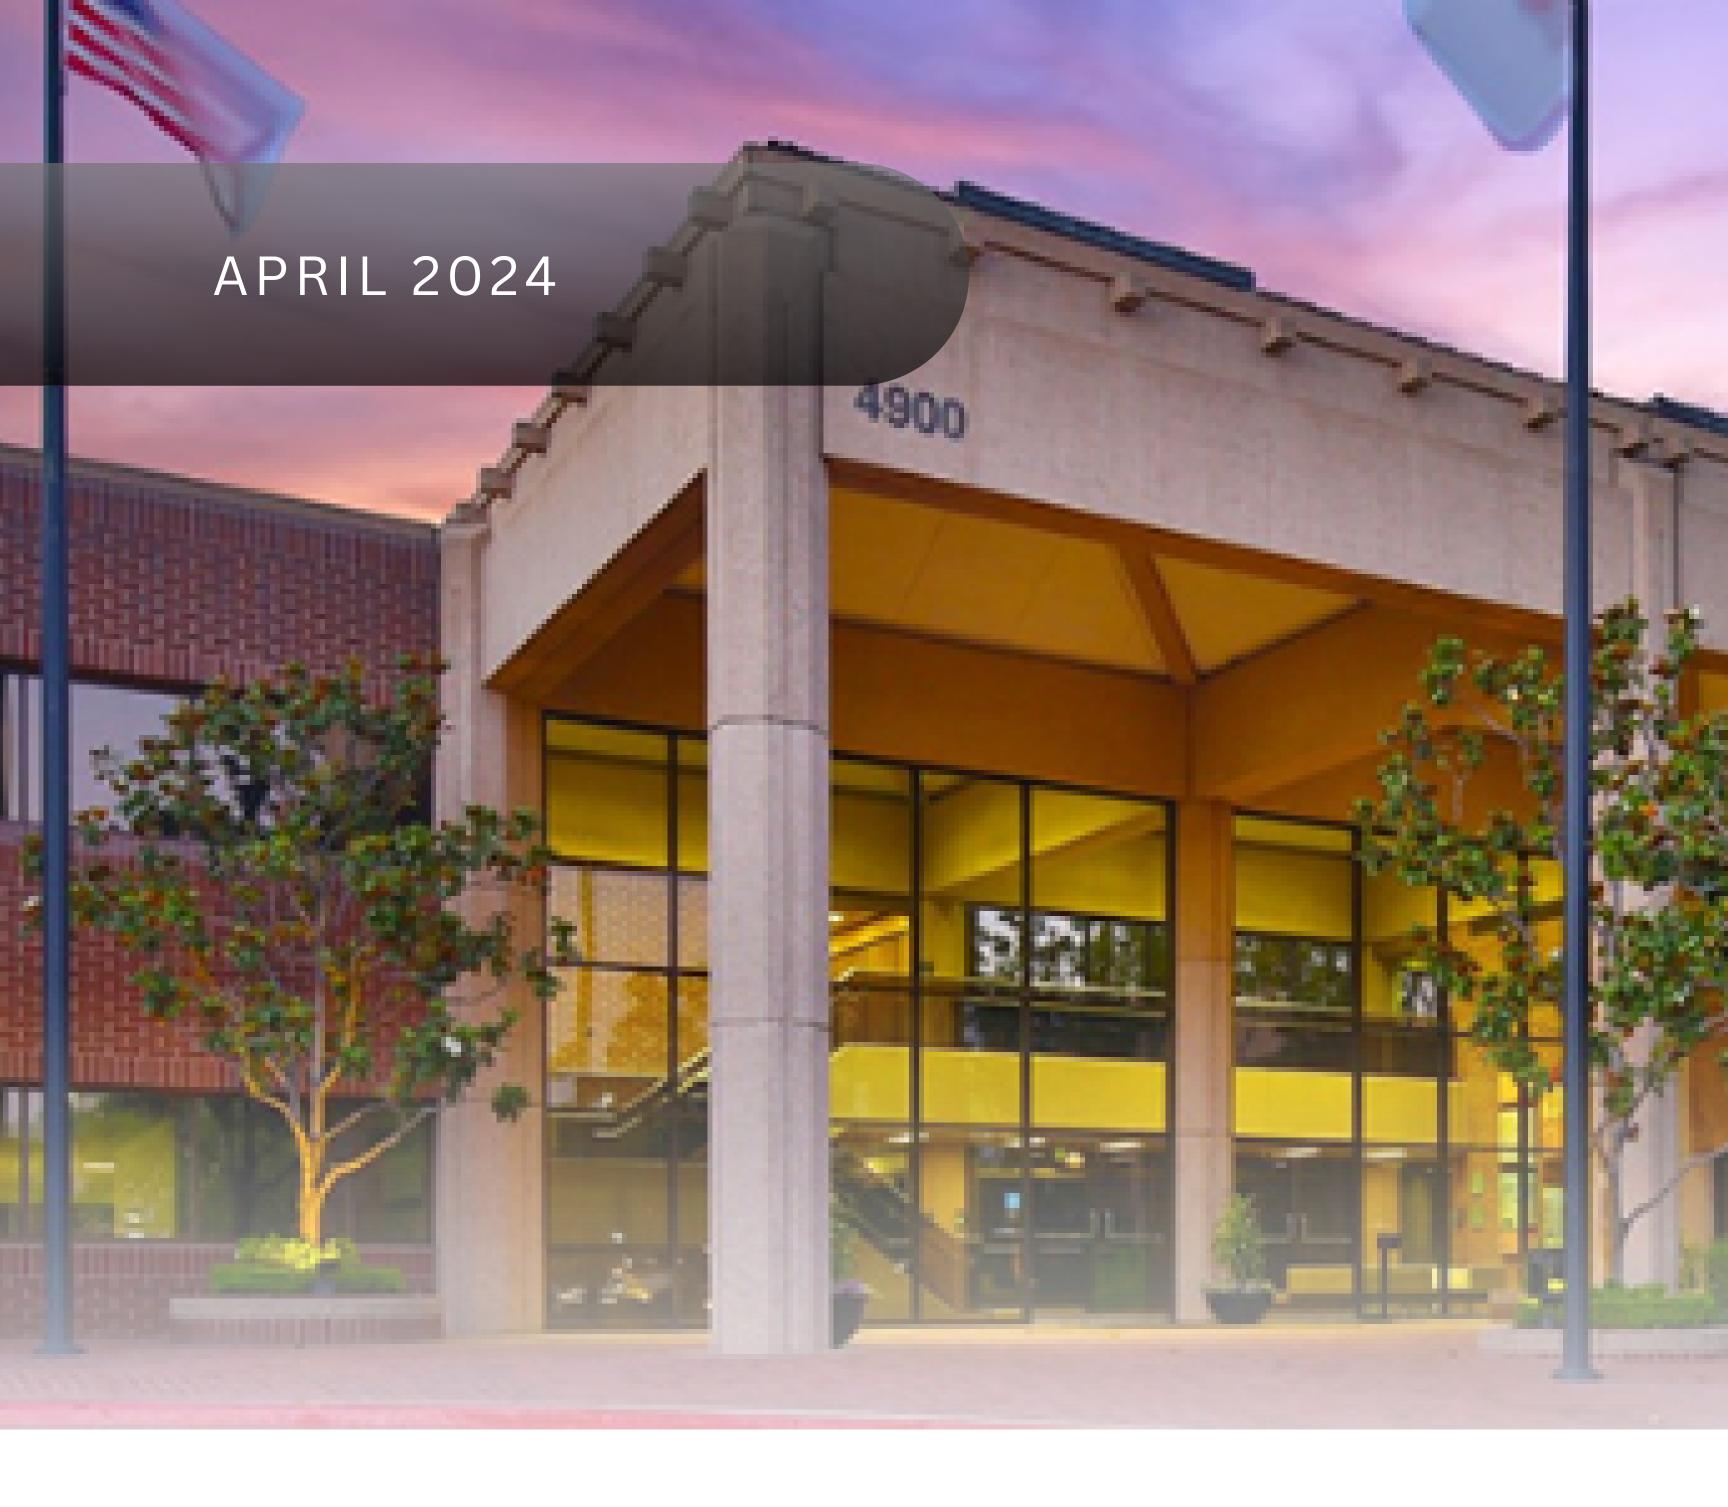

## Welcome

704,620 square foot, low-rise suburban office campus

#### **ABOUT**

**Comprised of three separate** buildings, the campus was developed in 1989 by Home Savings of America and originally served as their state of the art corporate headquarters.

FOR MANAGEMENT: