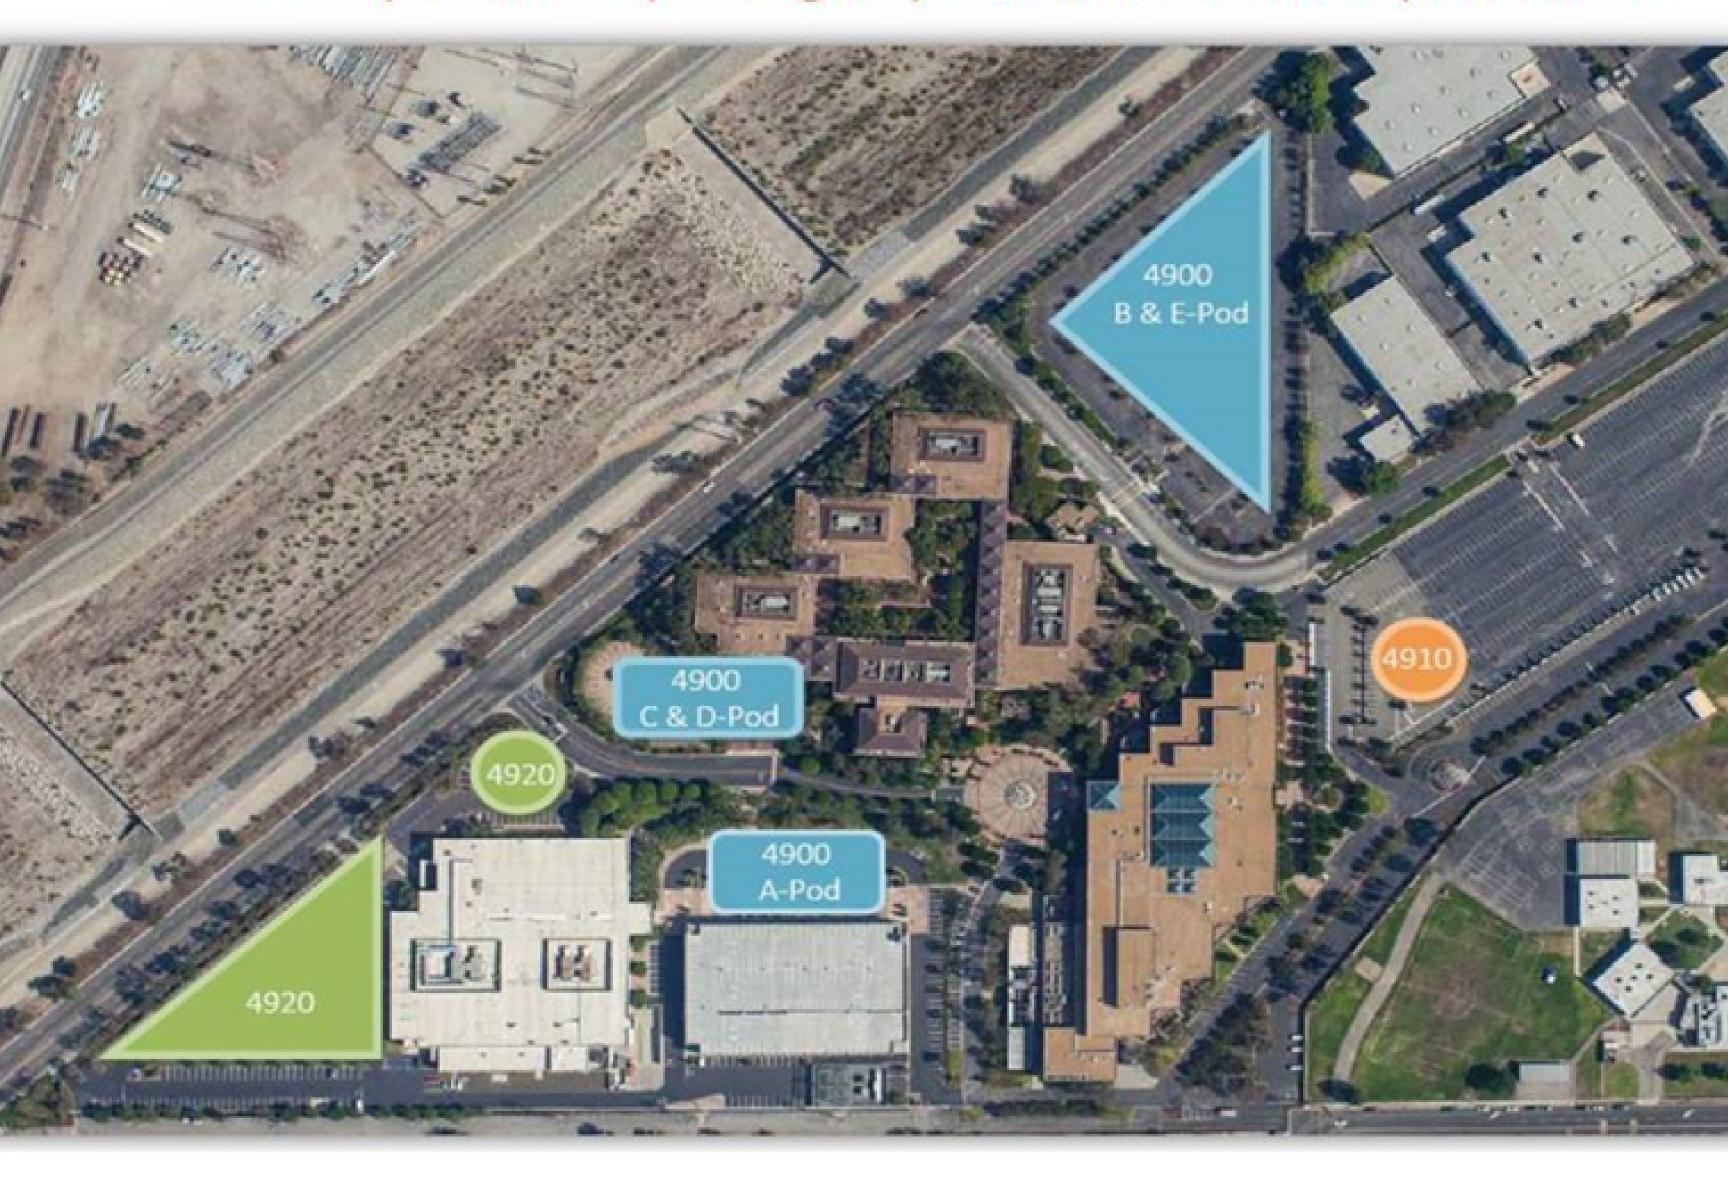

## WHAT TO DO DURING AN EMERGENCY EVACUATION

AS A REMINDER, IN THE EVENT OF AN EMERGENCY PLEASE EVACUTE TO THE SPECIFIED LOCATIONS BELOW.

The Campus at SGV | Emergency Evacuation Assembly Locations