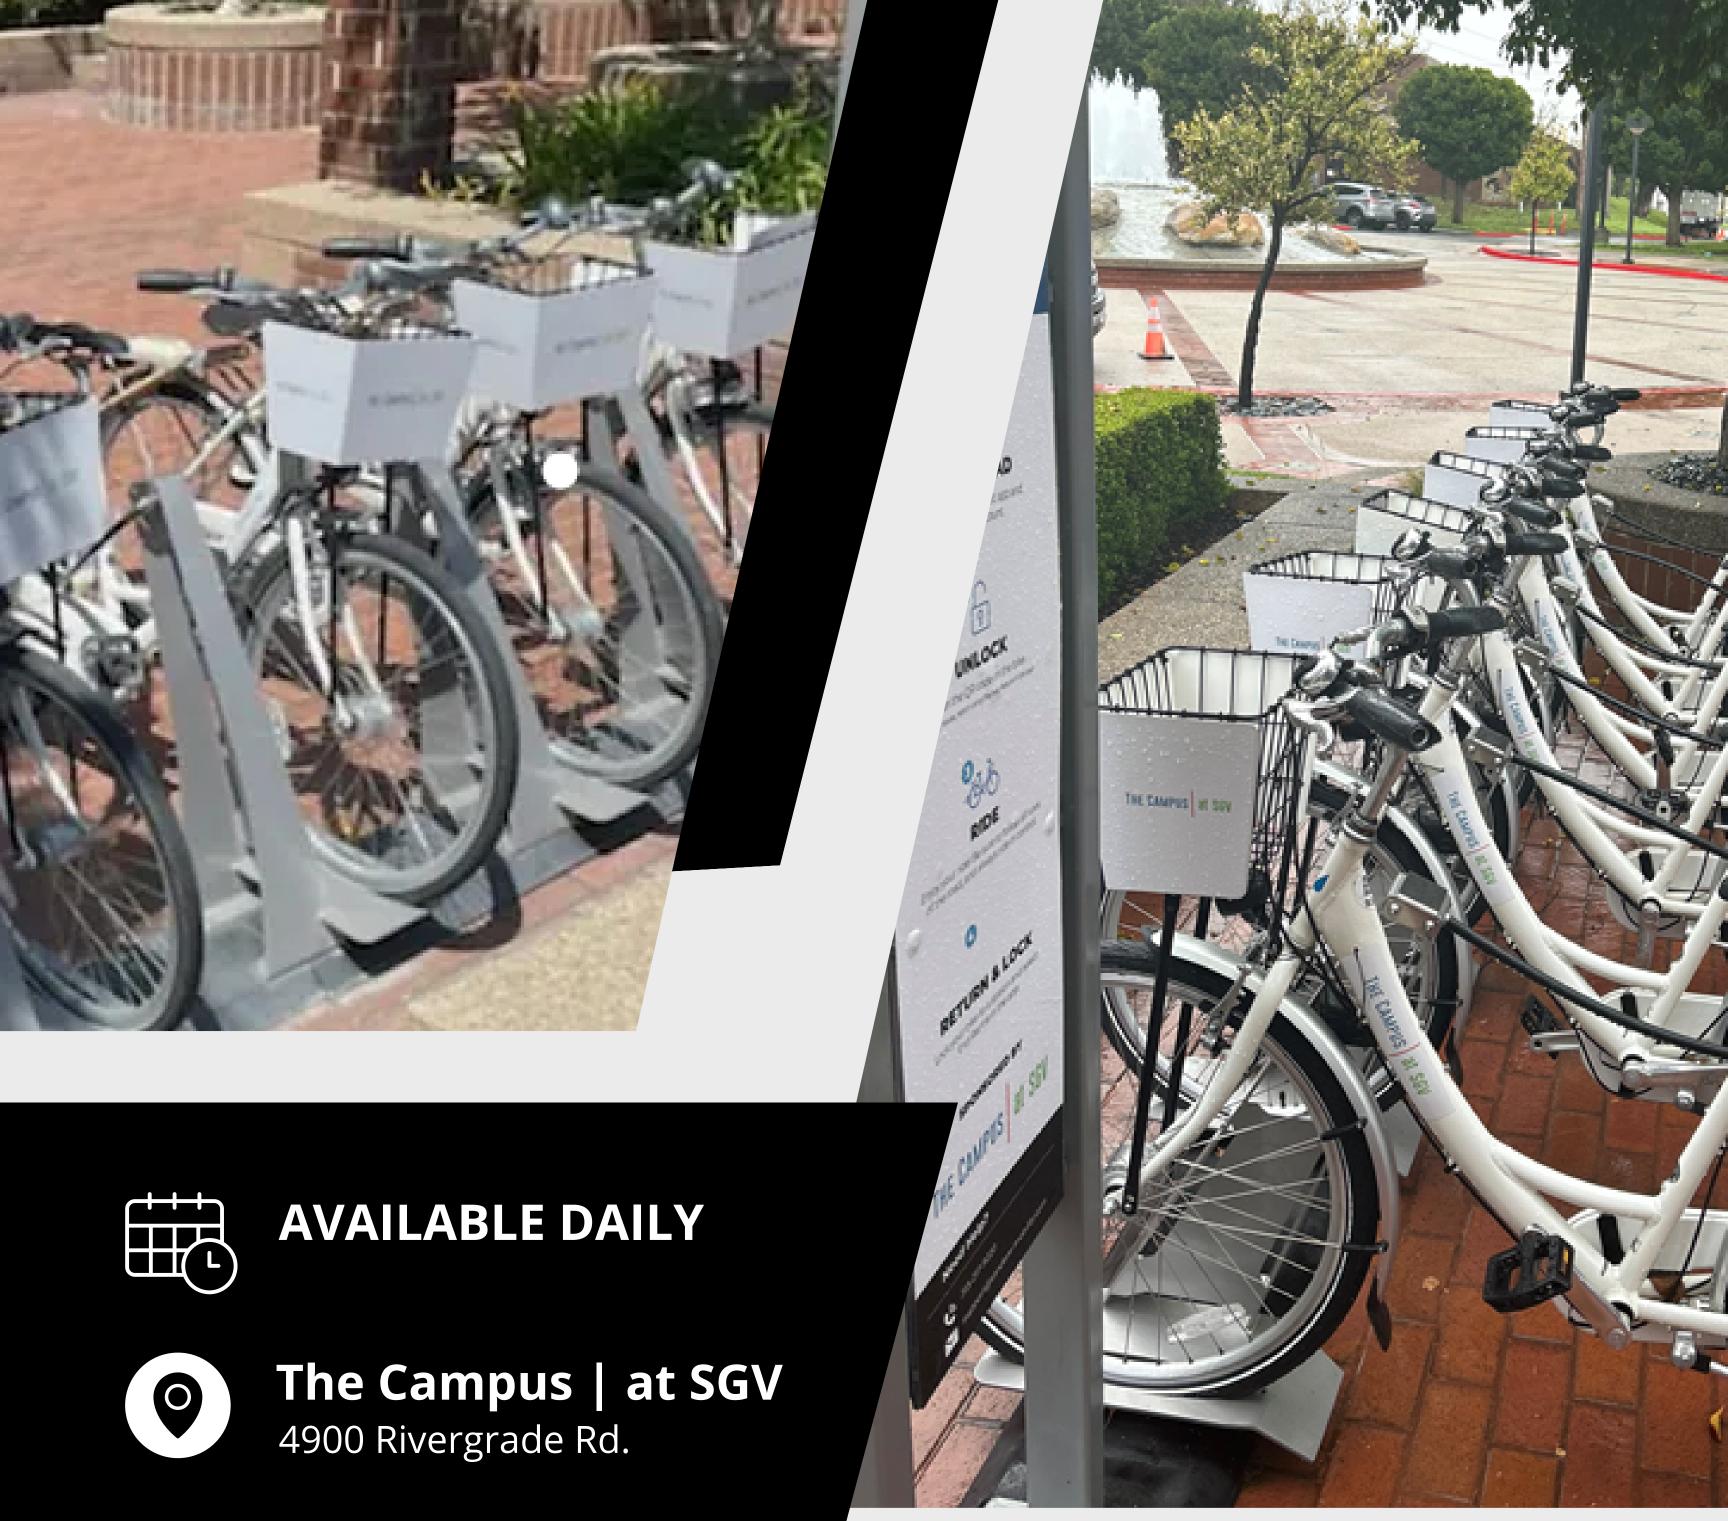

## AVAILABLE DAILY

Monday - Friday

ENJOY THE CAMPUS TODAY!

**BIKE SHARE PROGRAM** 

**HAMMOCK GARDEN** 

**GYM FACILITY** 

- HAMMOCK GARDEN
- BIKE RENTAL
- PUTTING GREEN
- RAQUETBALL COURTS
- ARCADE
- BASKETBALL COURTS
- WALKING PATH
- YOGA
- ON-SITE CAFE TRIMANA

## HOURS: M- F | 8AM - 5PM

**SHOOT TO WIN** 

LOUNGE

**FOOSEBALL** 

- Download the movatic app and create an account
- Scan the QR code on the bike
- Enjoy your ride! Be sure to follow all rules of the road, & always ride in control
- Lock your bike to a station and select end rental in app

## BIKE SHARE PROGRAM

RIDE TODAY!