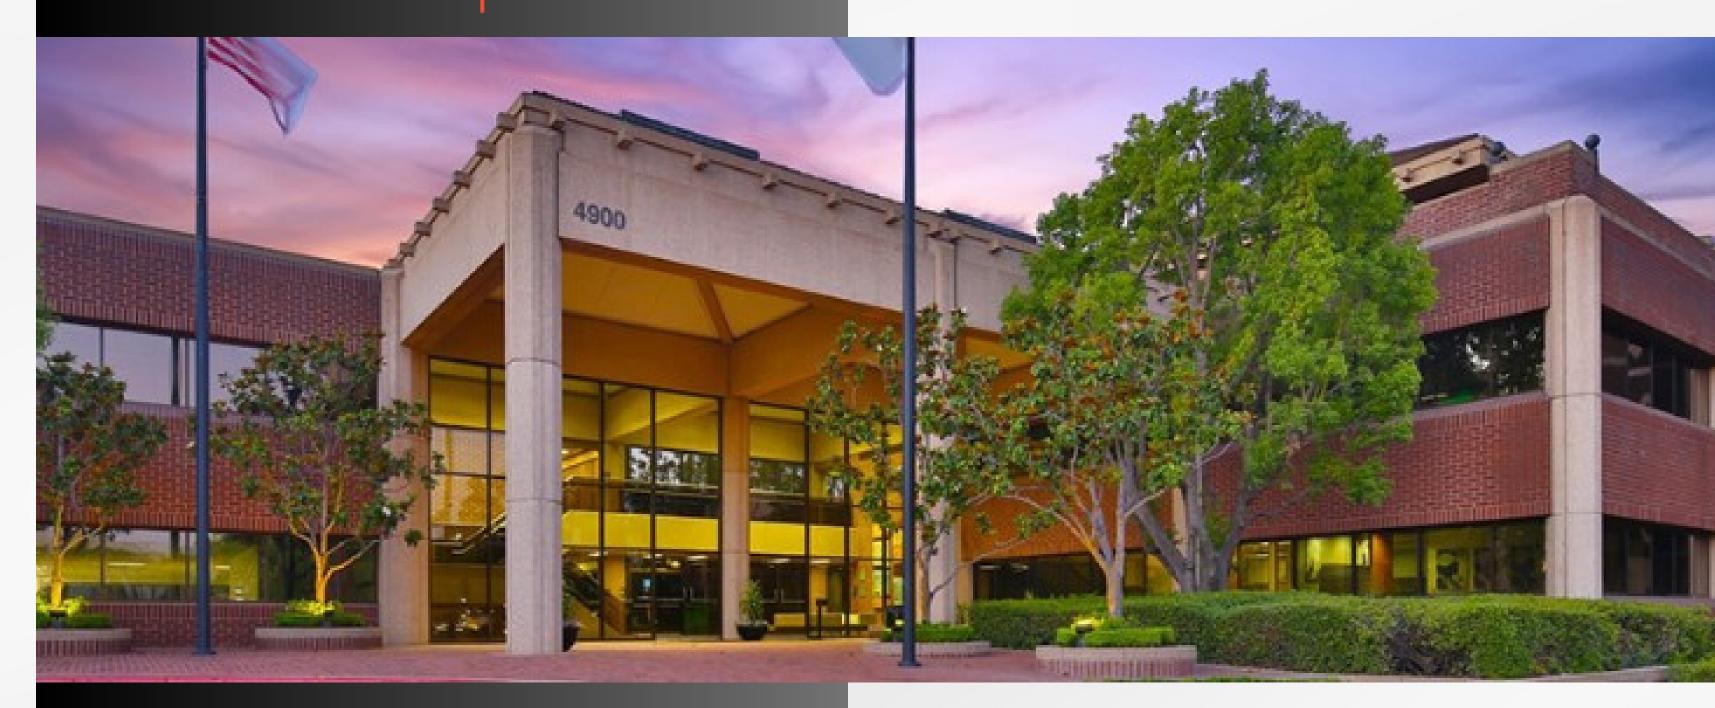

# Welcome

704,620 square foot, low-rise suburban office campus

#### ABOUT

Comprised of three separate buildings, the campus was developed in 1989 by Home Savings of America and originally served as their state of the art corporate headquarters.