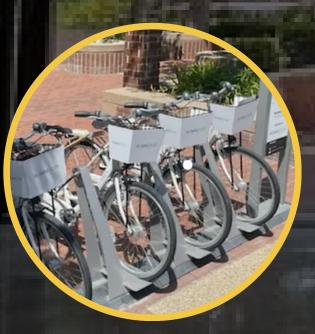

#### **AVAILABLE DAILY**

**The Campus | at SGV** 4900 Rivergrade Rd.

- Download the movatic app and create an account
- Scan the QR code on the bike

(313) 217 - 9220

- Enjoy your ride! Be sure to follow all rules of the road, & always ride in control
- Lock your bike to a station and select end rental in app

#### BIKE SHARE PROGRAM

# RIDE TODAY!

4 Pedestals, 8 Ports

8 Pedestals, 16 Ports

5 Pedestals, 10 Ports

#### \*Each pedestal has two ports.

414.

4900