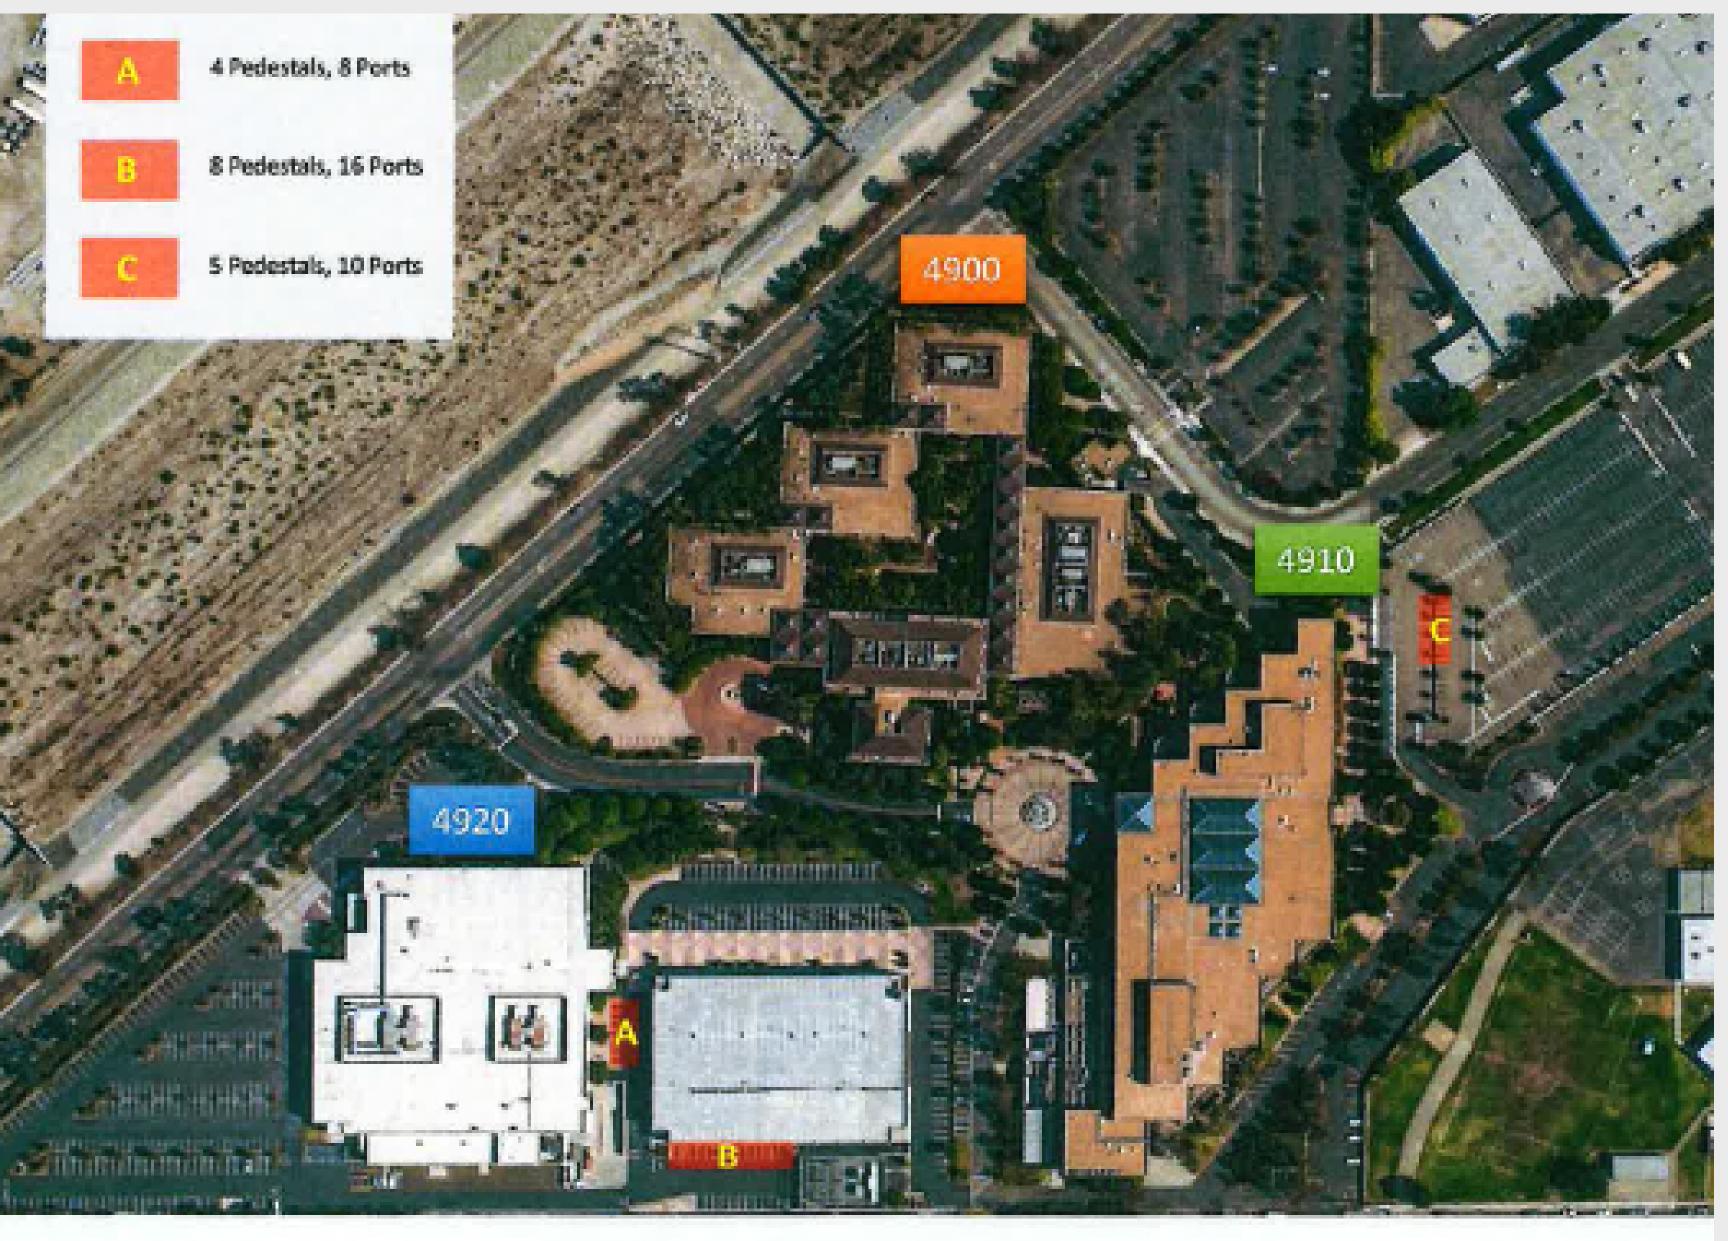

clusive use of tenants and employees only. NO Guests Allowed.
- Waivers must be signed in order to be granted access to the fitness center.
- Food and beverages not allowed. Water bottles only.
- Shoes and shirts must be worn at all times.
- Tenants and Employees must carry a towel and wipte down equipment after use.
- Use of the equipment in the fitness center is at your own risk.



## THE CAMPUS at SGV

### NEED A WORK BREAK? EXPLORE STUDIO 89'



### HOURS: M- F | 8AM - 5PM



**SHOOT TO WIN** 



LOUNGE



**FOOSEBALL** 



- Download the movatic app and create an account
- Scan the QR code on the bike
- Enjoy your ride! Be sure to follow all rules of the road, & always ride in control
- Lock your bike to a station and select end rental in app

#### BIKE SHARE PROGRAM

RIDE TODAY!





\*Each pedestal has two ports.



#### **AVAILABLE DAILY**



#### The Campus | at SGV

- Sign up for ChargePoint or log in to your account in the app
- To request to connect, open the main menu then click "Account"
- Click "Connections"
- Then tap the "Browse Connections" buttons
- Search for an organization by name or enter a connection code (Please contact MGMT office for connection code)
  - 0

Management Office | (626 ) 813 - 2525

### **EV CHARGING**



-chargepoin+

CHARGE TODAY!

## **AMENITIES MENU**



#### THE GARDEN

Location: 4900, B-Pod East Lounge: \$50/hr or \$1000/day Courtyard: \$125/hr or \$850/day Both: \$150/hr or \$1000/day

> Lounge Capacity: 32 Courtyard Capacity: 72 Total Capacity: 104



**STUDIO 89'** 

Location: 4910, near Trimana \$90/hr or \$700/day



####