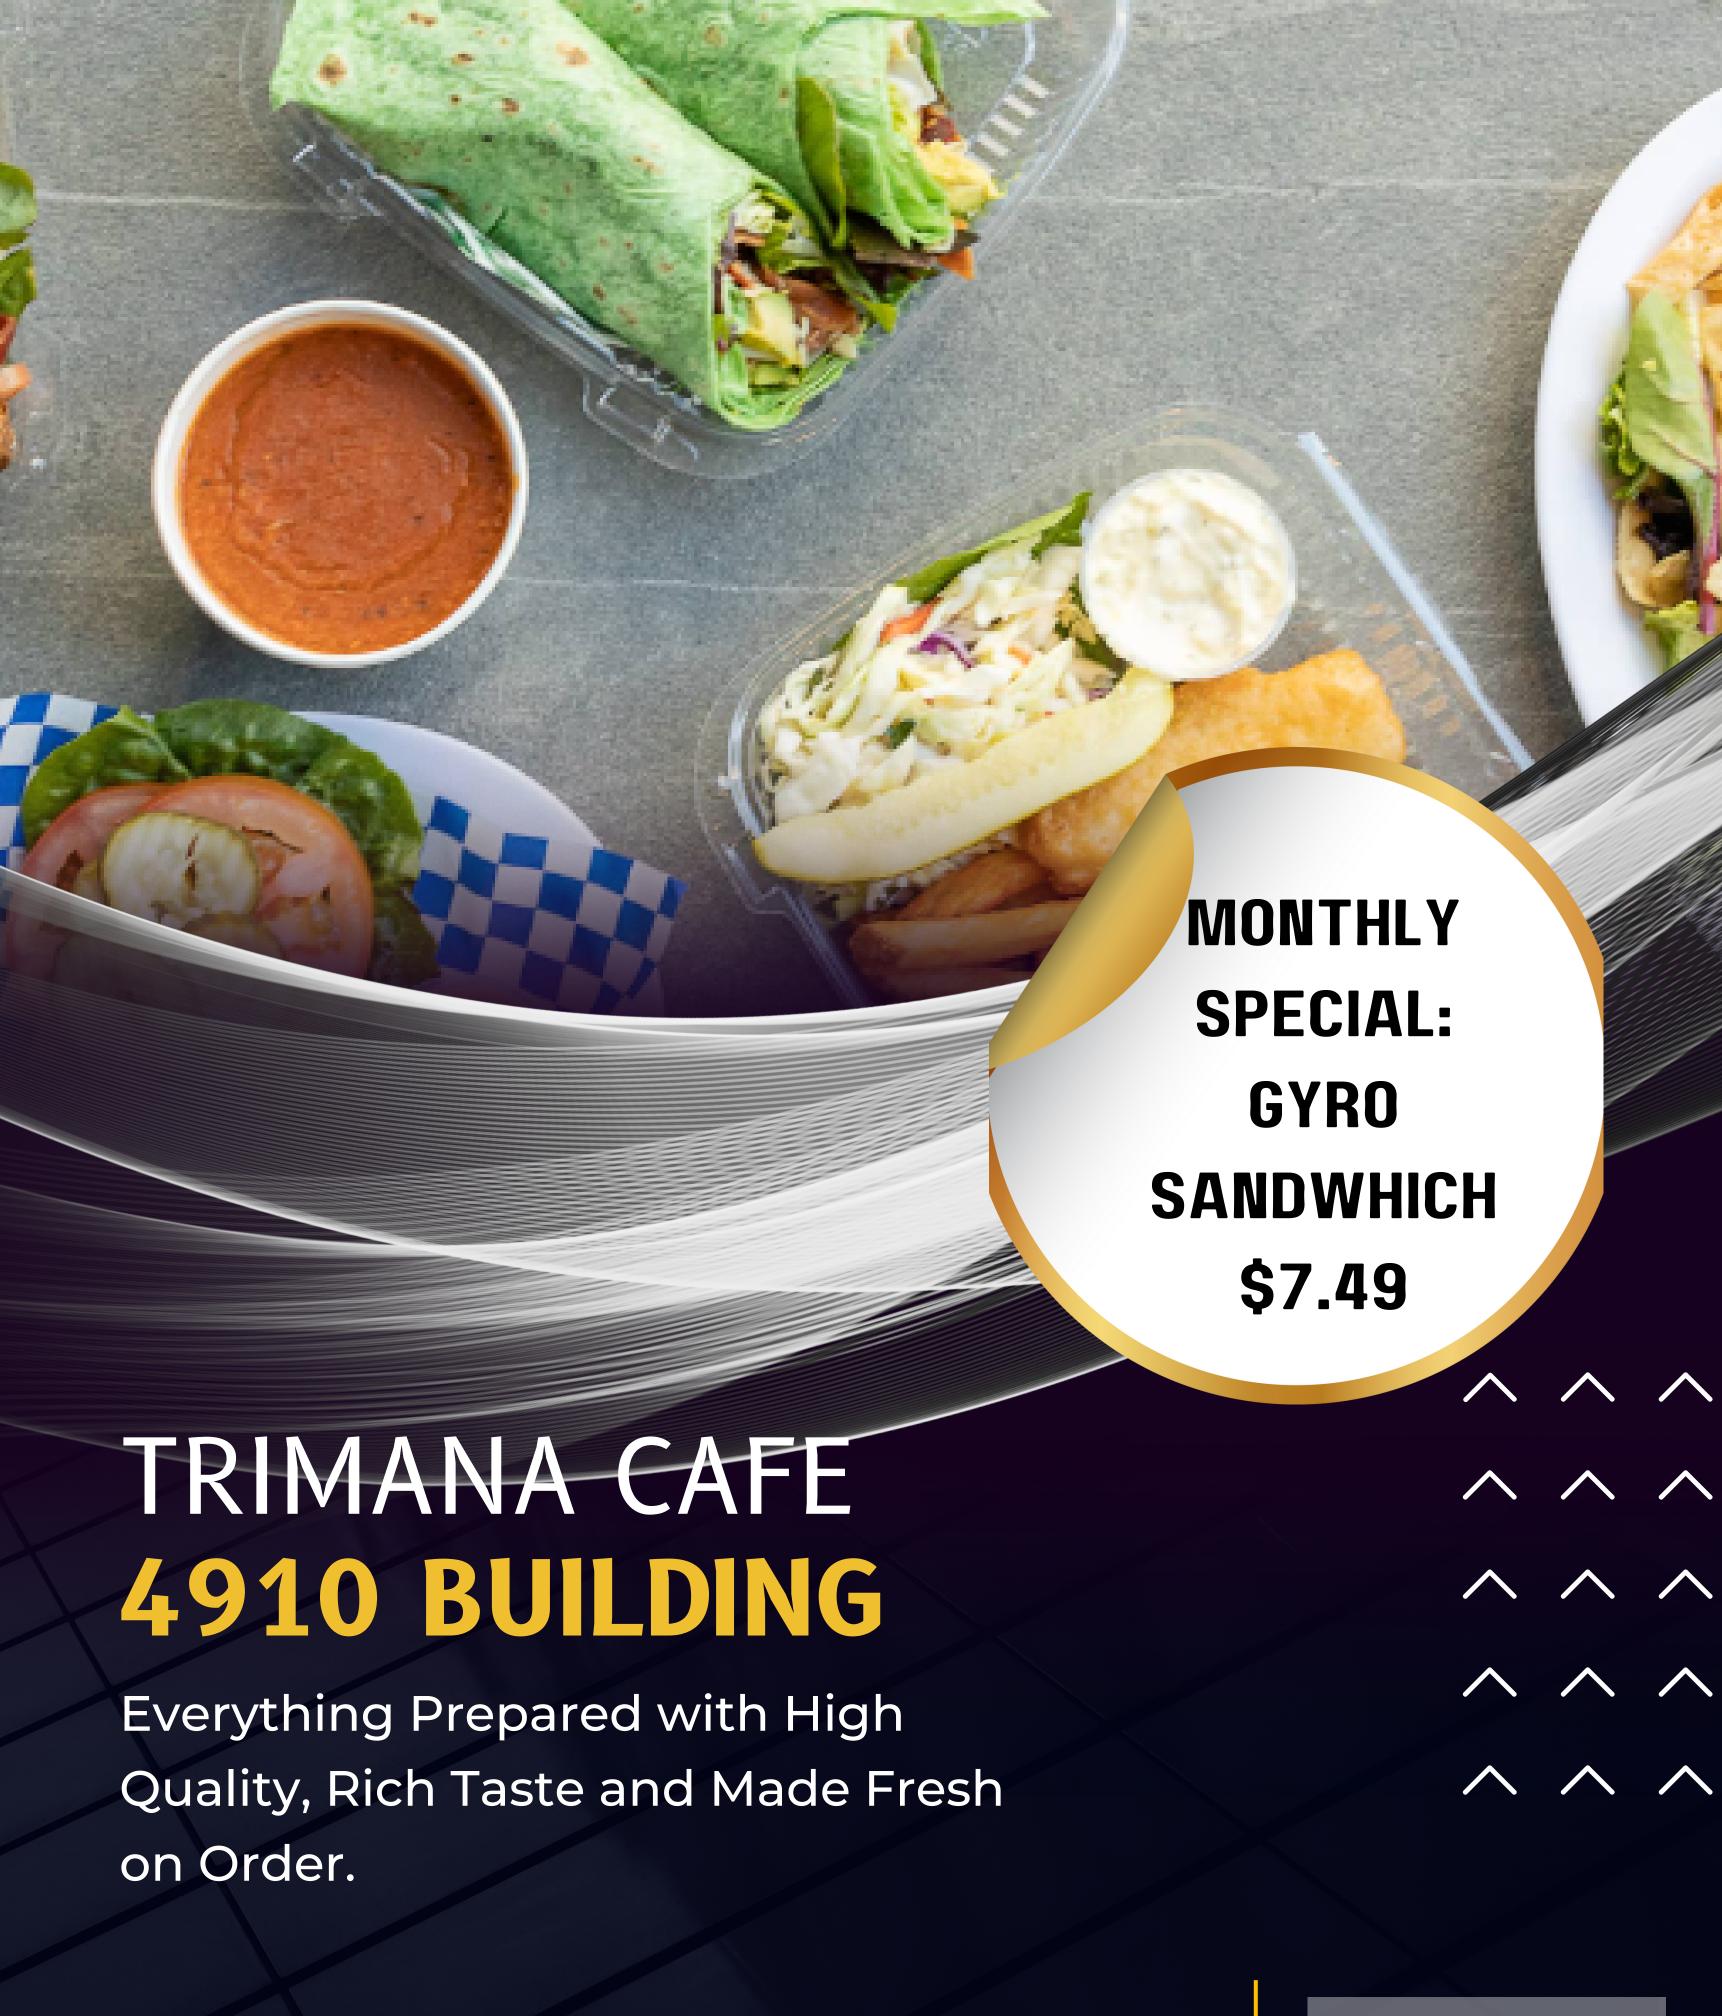

- FILTERED WATER STATIONS
- GYM FACILITY
- CONFERENCE ROOMS
- EV-CHARGING
- LOCKER ROOMS
- YOGA
- ON-SITE CAFE TRIMANA

Hosted by 7Elements Yoga

Location: 4910, near Trimana \$90/hr or \$700/day

#### **FOUNTAIN TERRACE**

Location: 4910, outside Trimana \$90/hr or \$700/day Capacity: 60

#### **FORUM HALL**

Location: 4910, near Trimana \$85/hr or \$500/day Capacity:30

Capacity calculated based on available seating. Extra seating and special accomodations may be granted upon request. Pleasereserve at least two weeks in advance prior to your event. Cancellations made less than 48 hours before the event will recieve 50% refund.