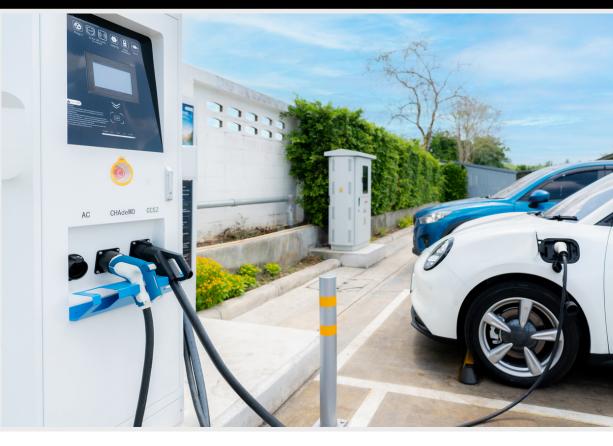

### **EV CHARGING**

-chargepoin+

CHARGE TODAY!

#### The Campus | at SGV

- Sign up for ChargePoint or log in to your account in the app
- To request to connect, open the main menu then click "Account"
- Click "Connections"
- Then tap the "Browse Connections" buttons
- Search for an organization by name or enter a connection code (Please contact MGMT office for connection code)
  - 0