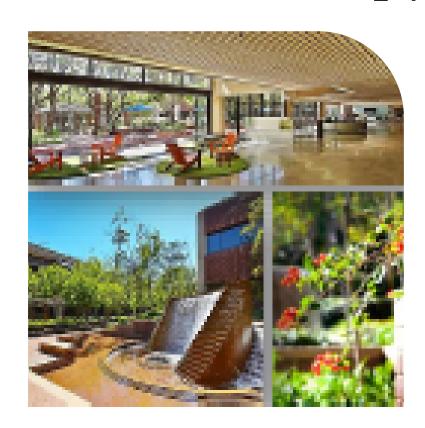

# Welcome

704,620 square foot, low-rise suburban office campus

#### **ABOUT**

**Comprised of three separate** buildings, the campus was developed in 1989 by Home Savings of America and originally served as their state of the art corporate headquarters.

FOR MANAGEMENT:

## CAMPUS AMENITIES

EXPERIENCE ALL THAT THE CAMPUS HAS TO OFFER