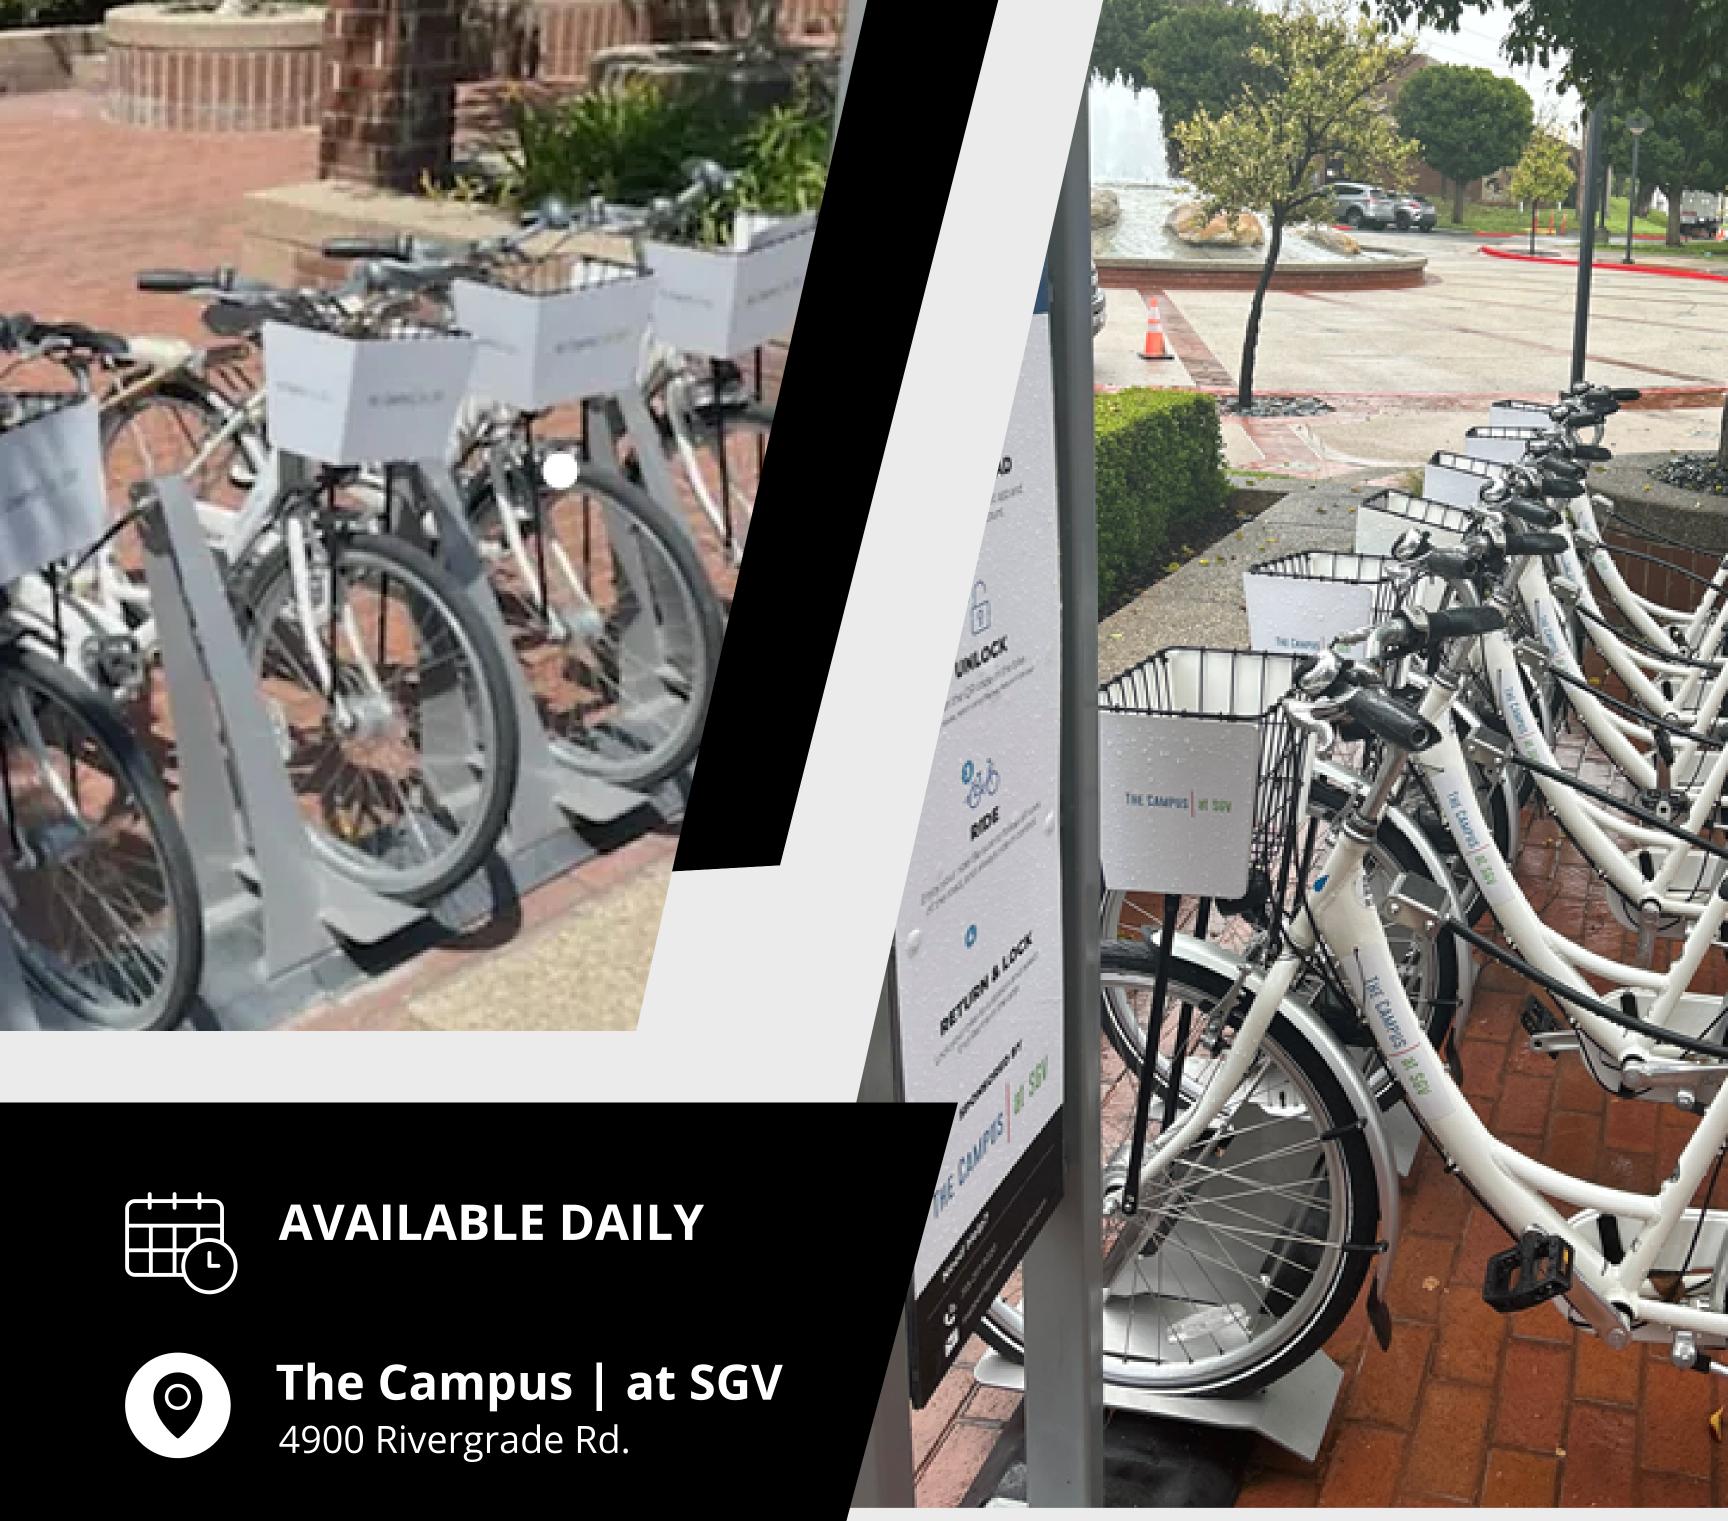

#### BIKE SHARE PROGRAM

RIDE TODAY!

\*Each pedestal has two ports.

#### **AVAILABLE DAILY**

### HOURS: M- F | 8AM - 5PM

**SHOOT TO WIN** 

LOUNGE

**FOOSEBALL** 

- Download the movatic app and create an account
- Scan the QR code on the bike
- Enjoy your ride! Be sure to follow all rules of the road, & always ride in control
- Lock your bike to a station and select end rental in app