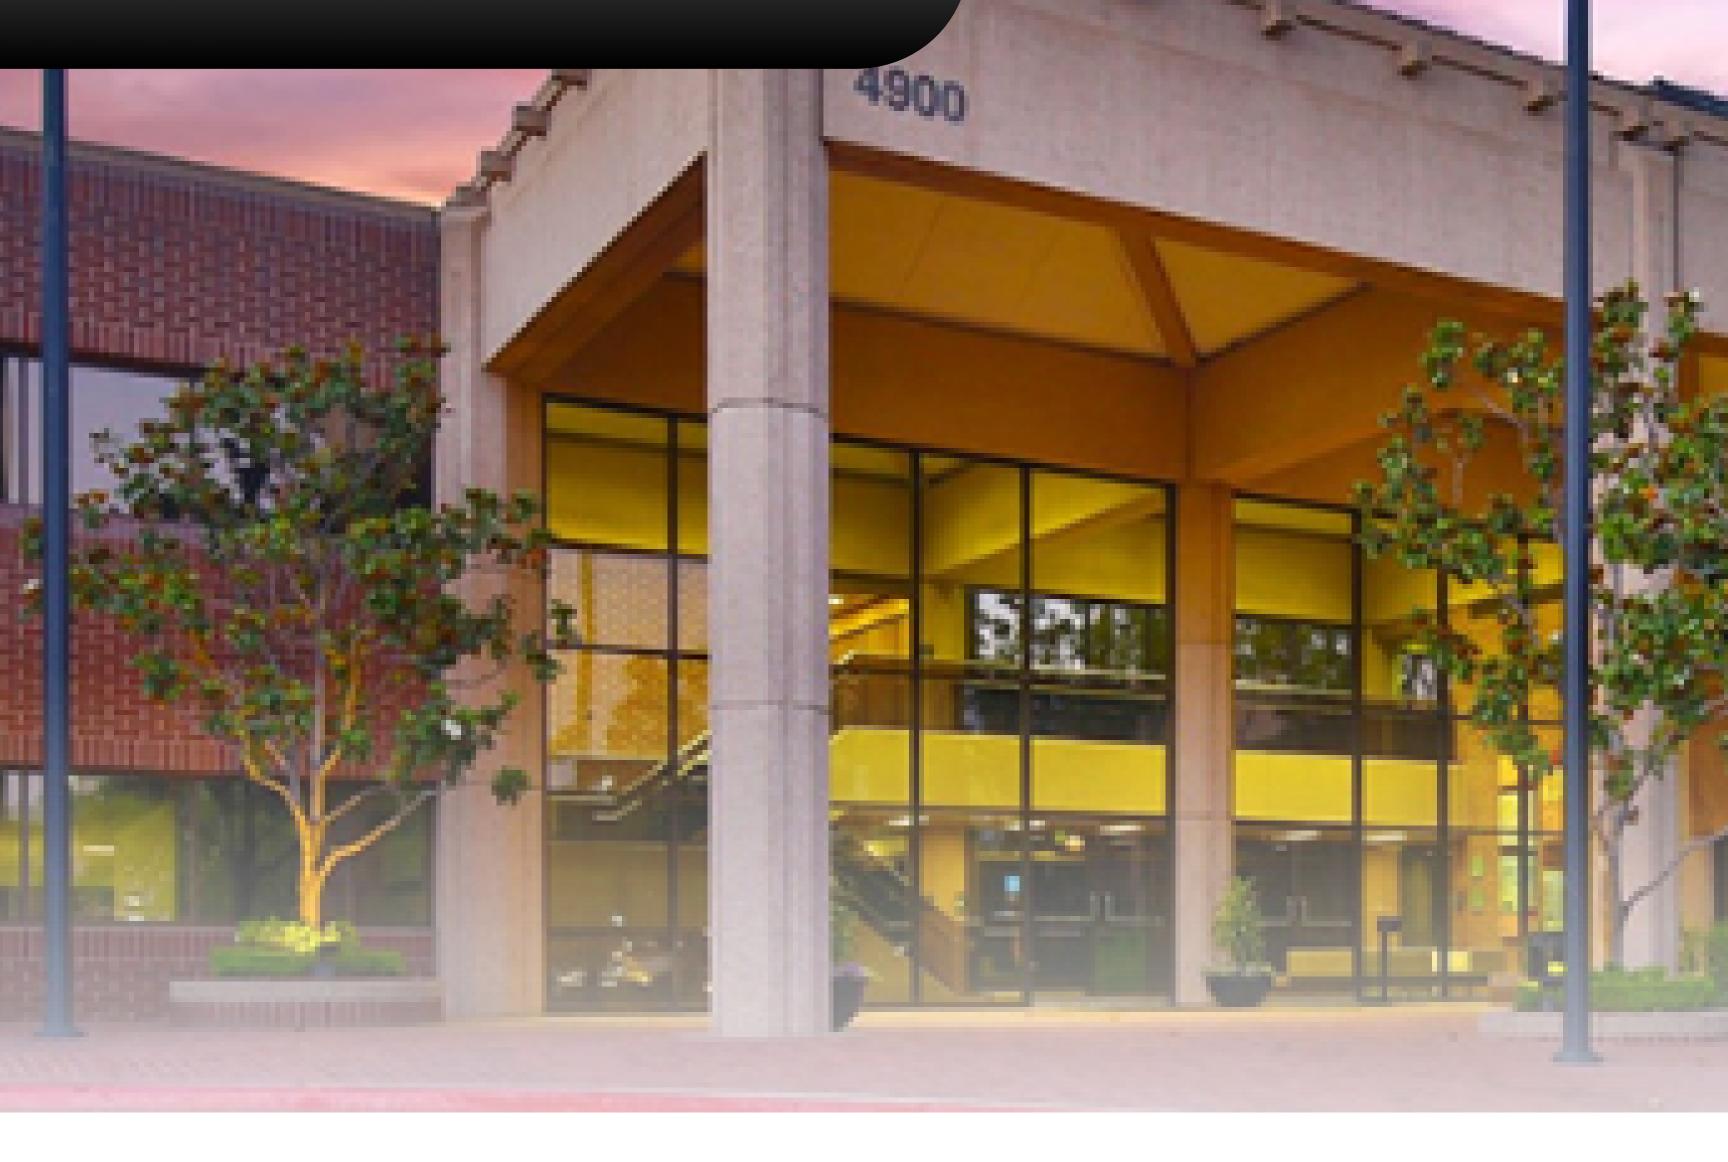

# Welcome

704,620 square foot, low-rise suburban office campus

### ABOUT

Comprised of three separate buildings, the campus was developed in 1989 by Home Savings of America and originally served as their state of the art corporate headquarters.