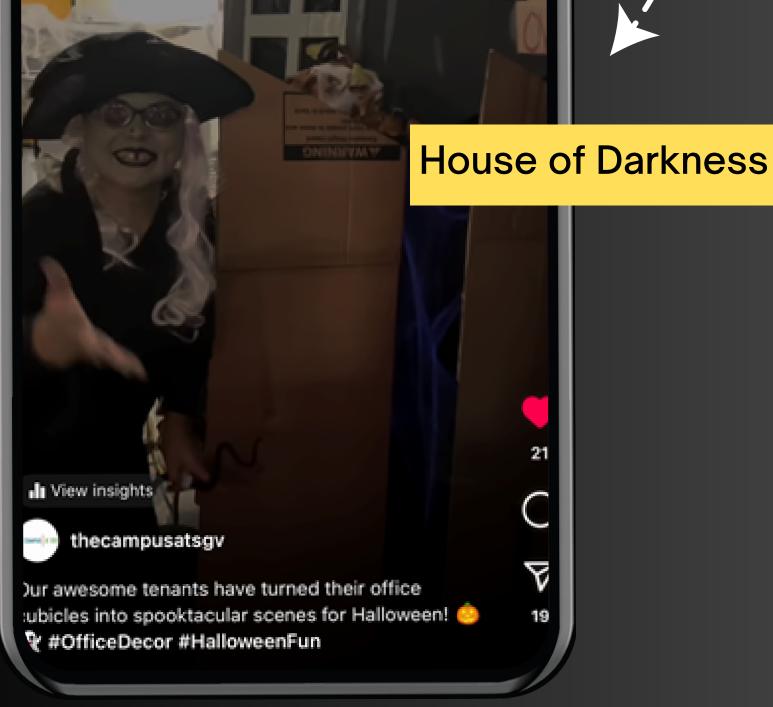

# Spooky Cubicle Contest

#### CHECK OUT THE REEL ON INSTAGRAM

### @thecampusatsgv