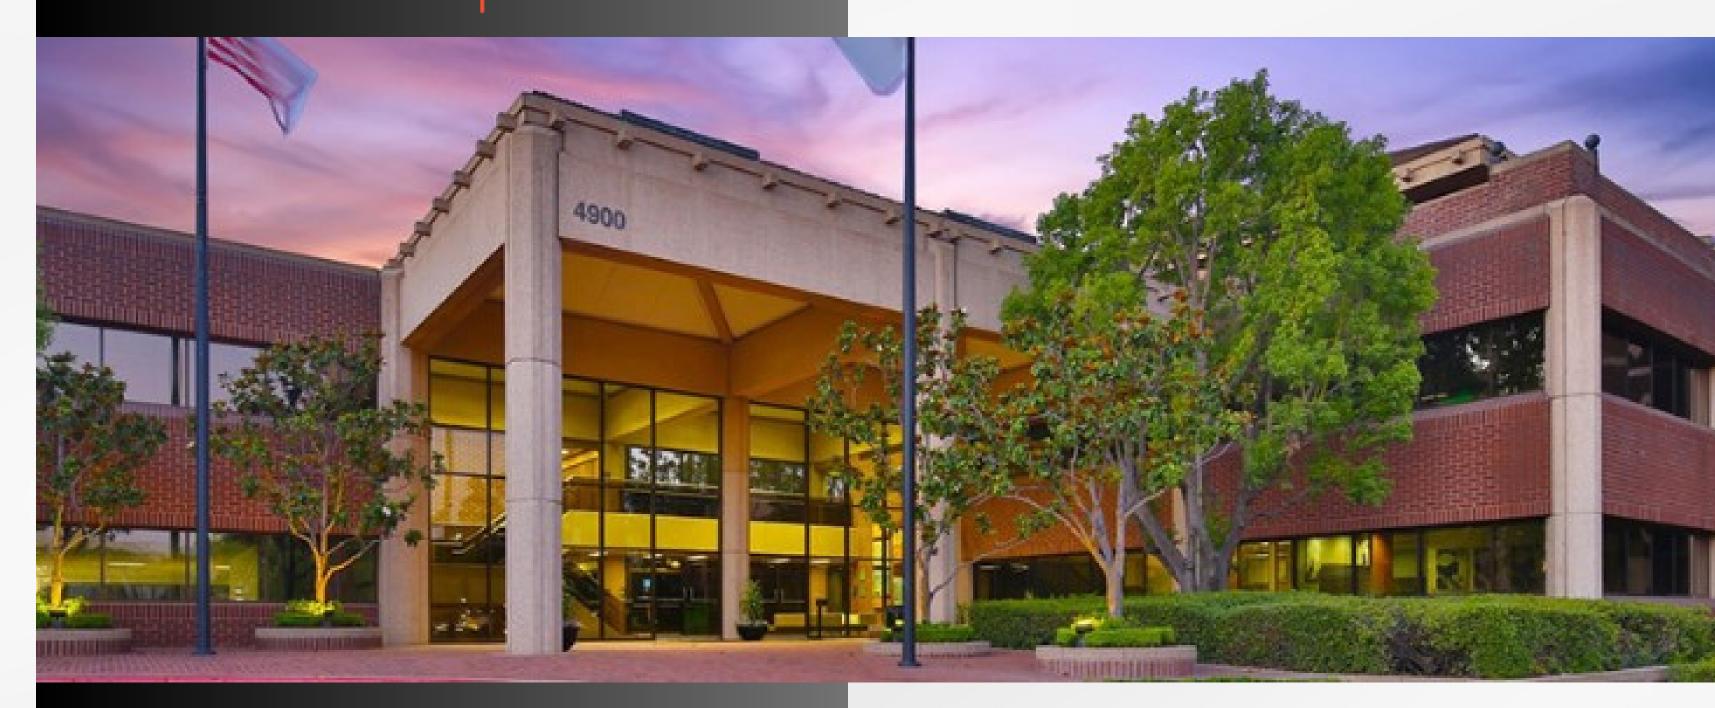

# Welcome

704,620 square foot, low-rise suburban office campus

### ABOUT

Comprised of three separate buildings, the campus was developed in 1989 by Home Savings of America and originally served as their state of the art corporate headquarters.