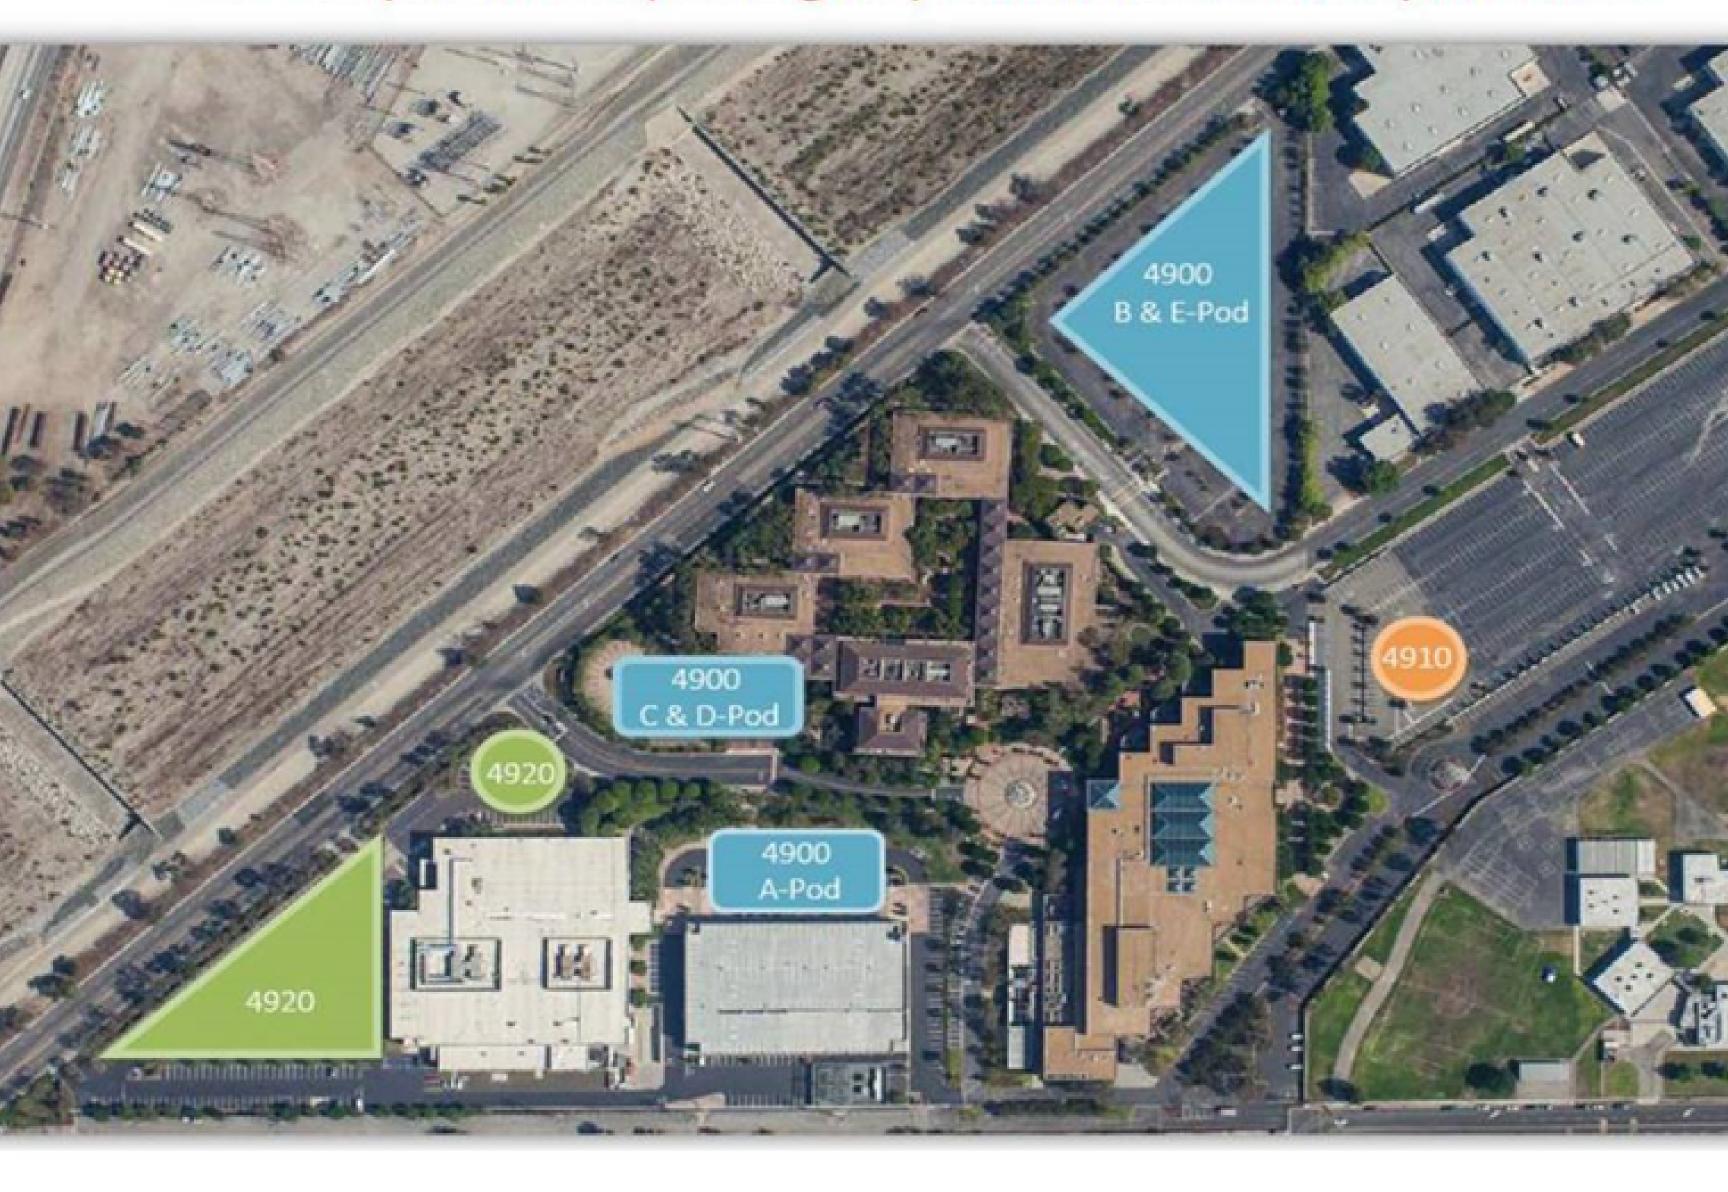

## WHAT TO DO DURING AN EMERGENCY EVACUATION

AS A REMINDER, IN THE EVENT OF AN EMERGENCY PLEASE EVACUTE TO THE SPECIFIED LOCATIONS BELOW.

The Campus at SGV | Emergency Evacuation Assembly Locations