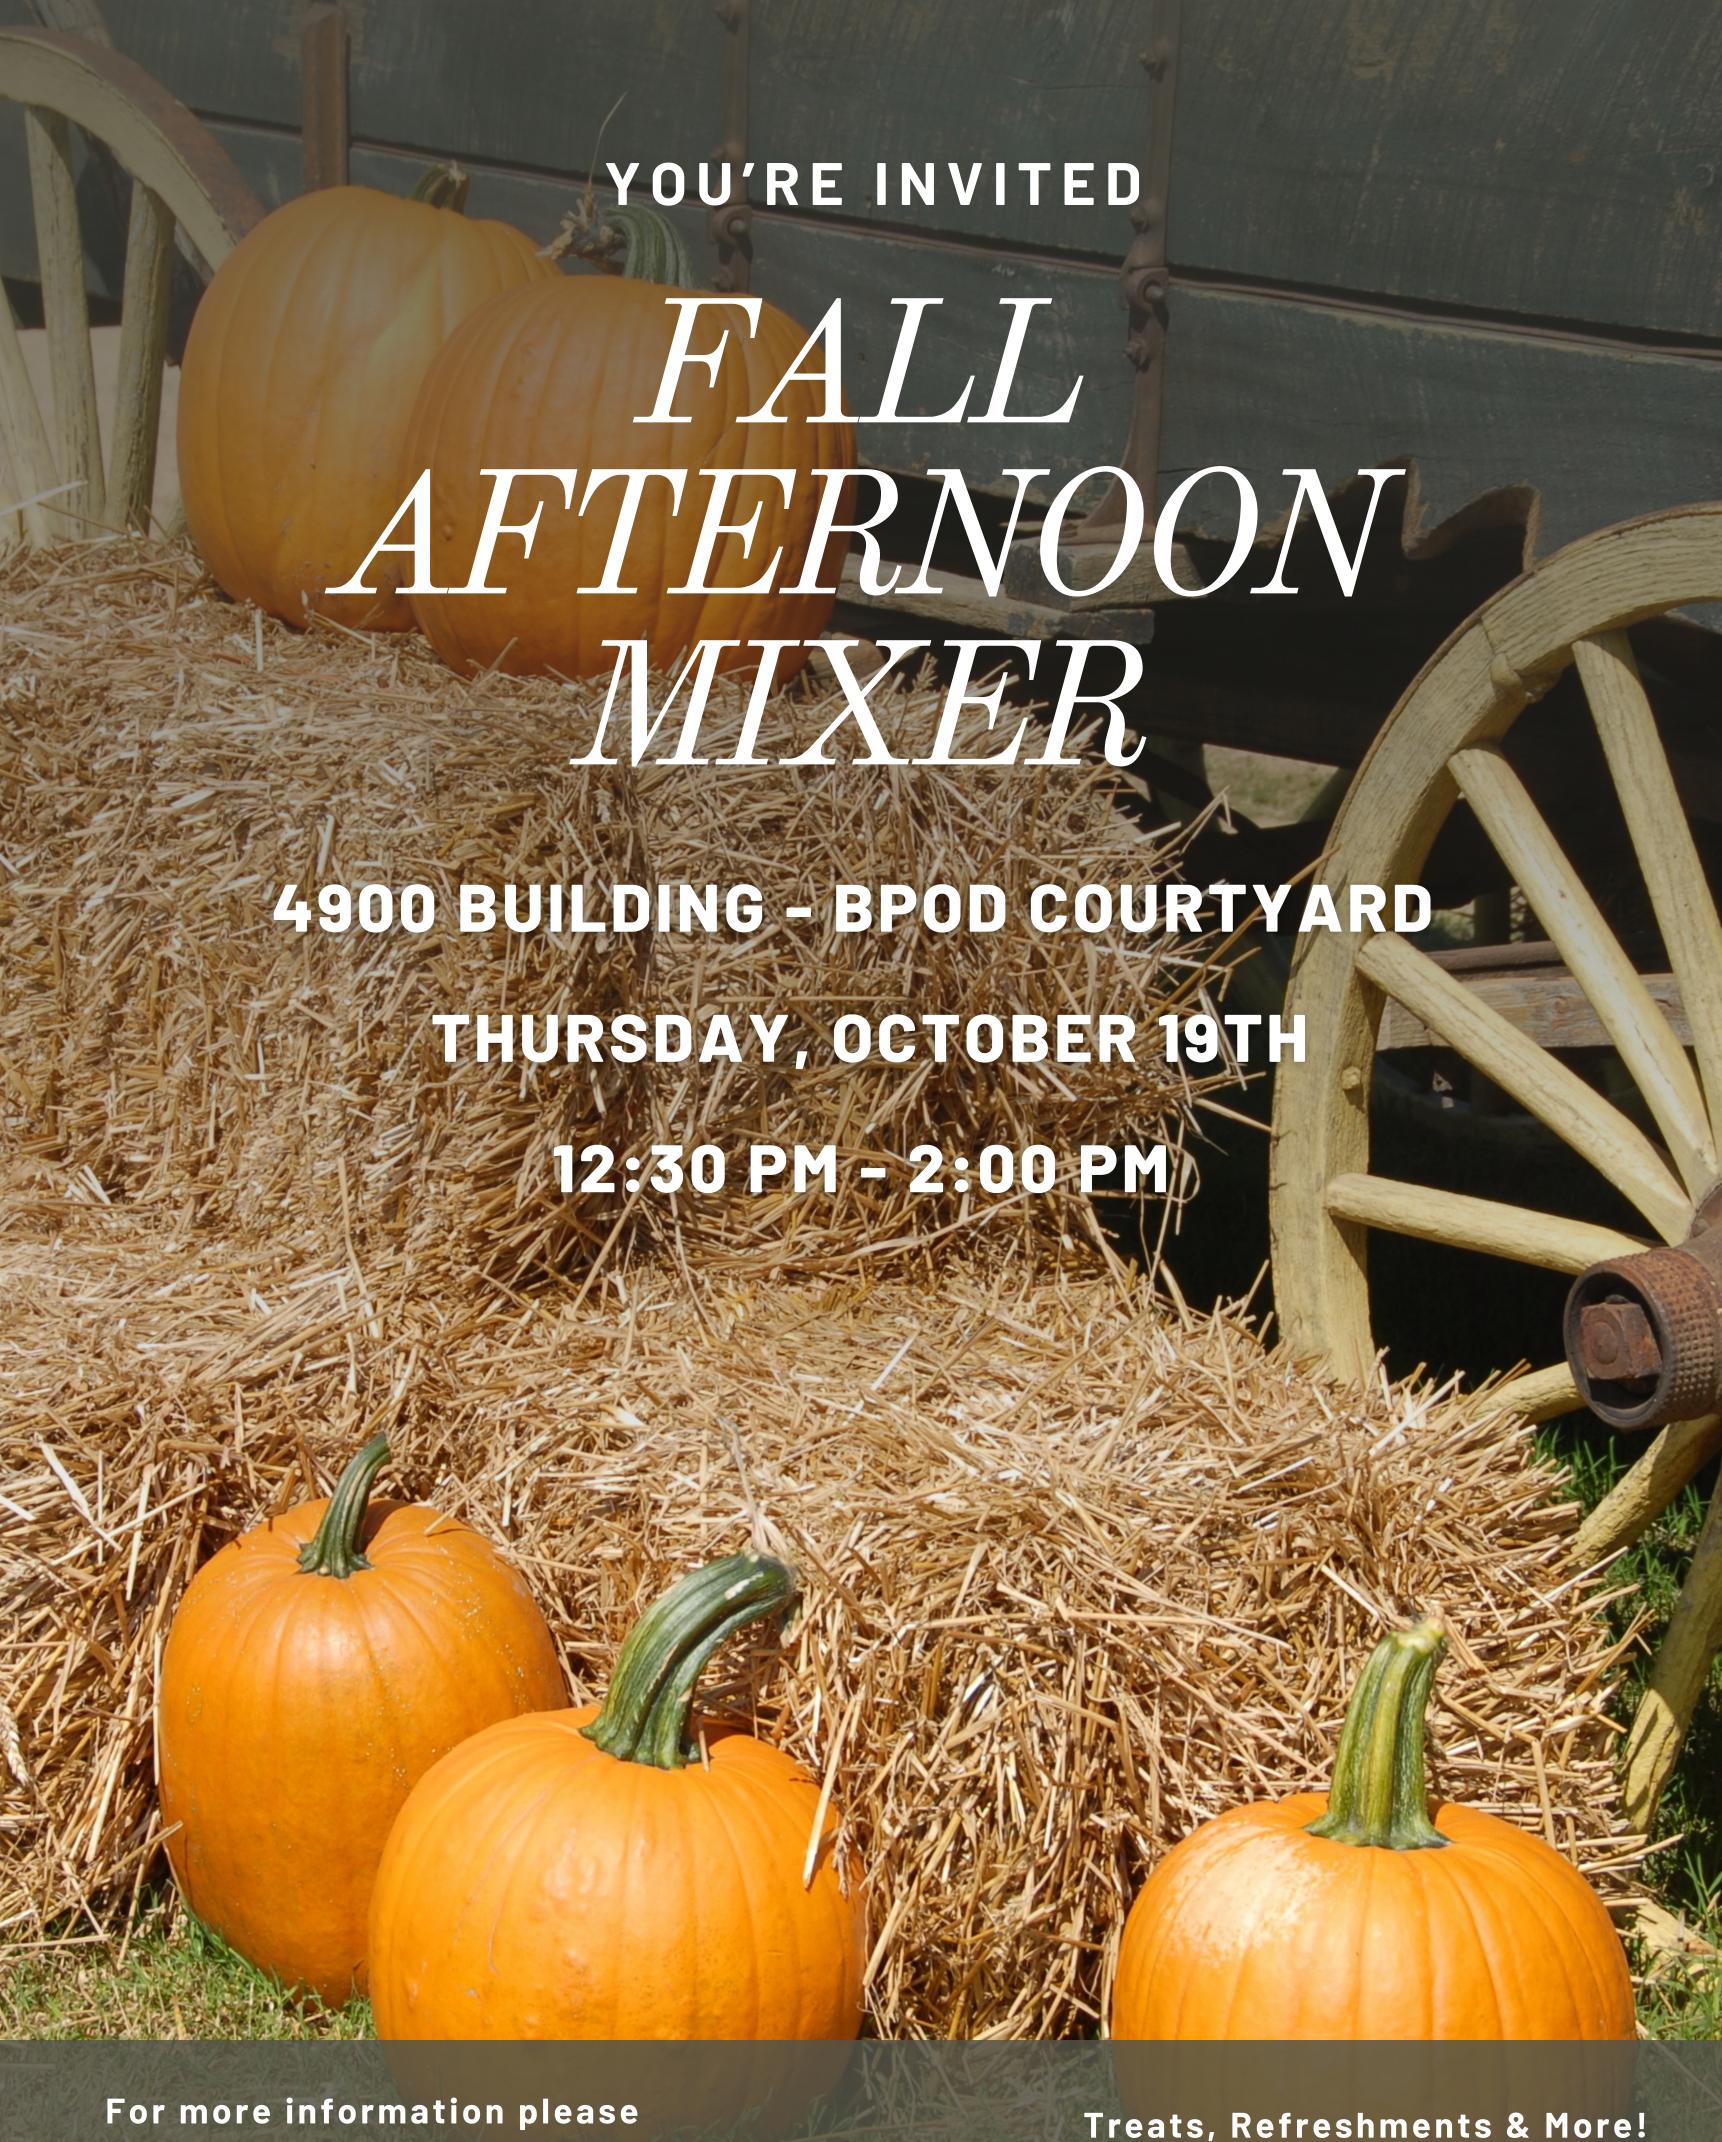

### Welcome

704,620 square foot, low-rise suburban office campus

#### **ABOUT**

Comprised of three separate buildings, the campus was developed in 1989 by Home Savings of America and originally served as their state of the art corporate headquarters.

**FOR MANAGEMENT:** 