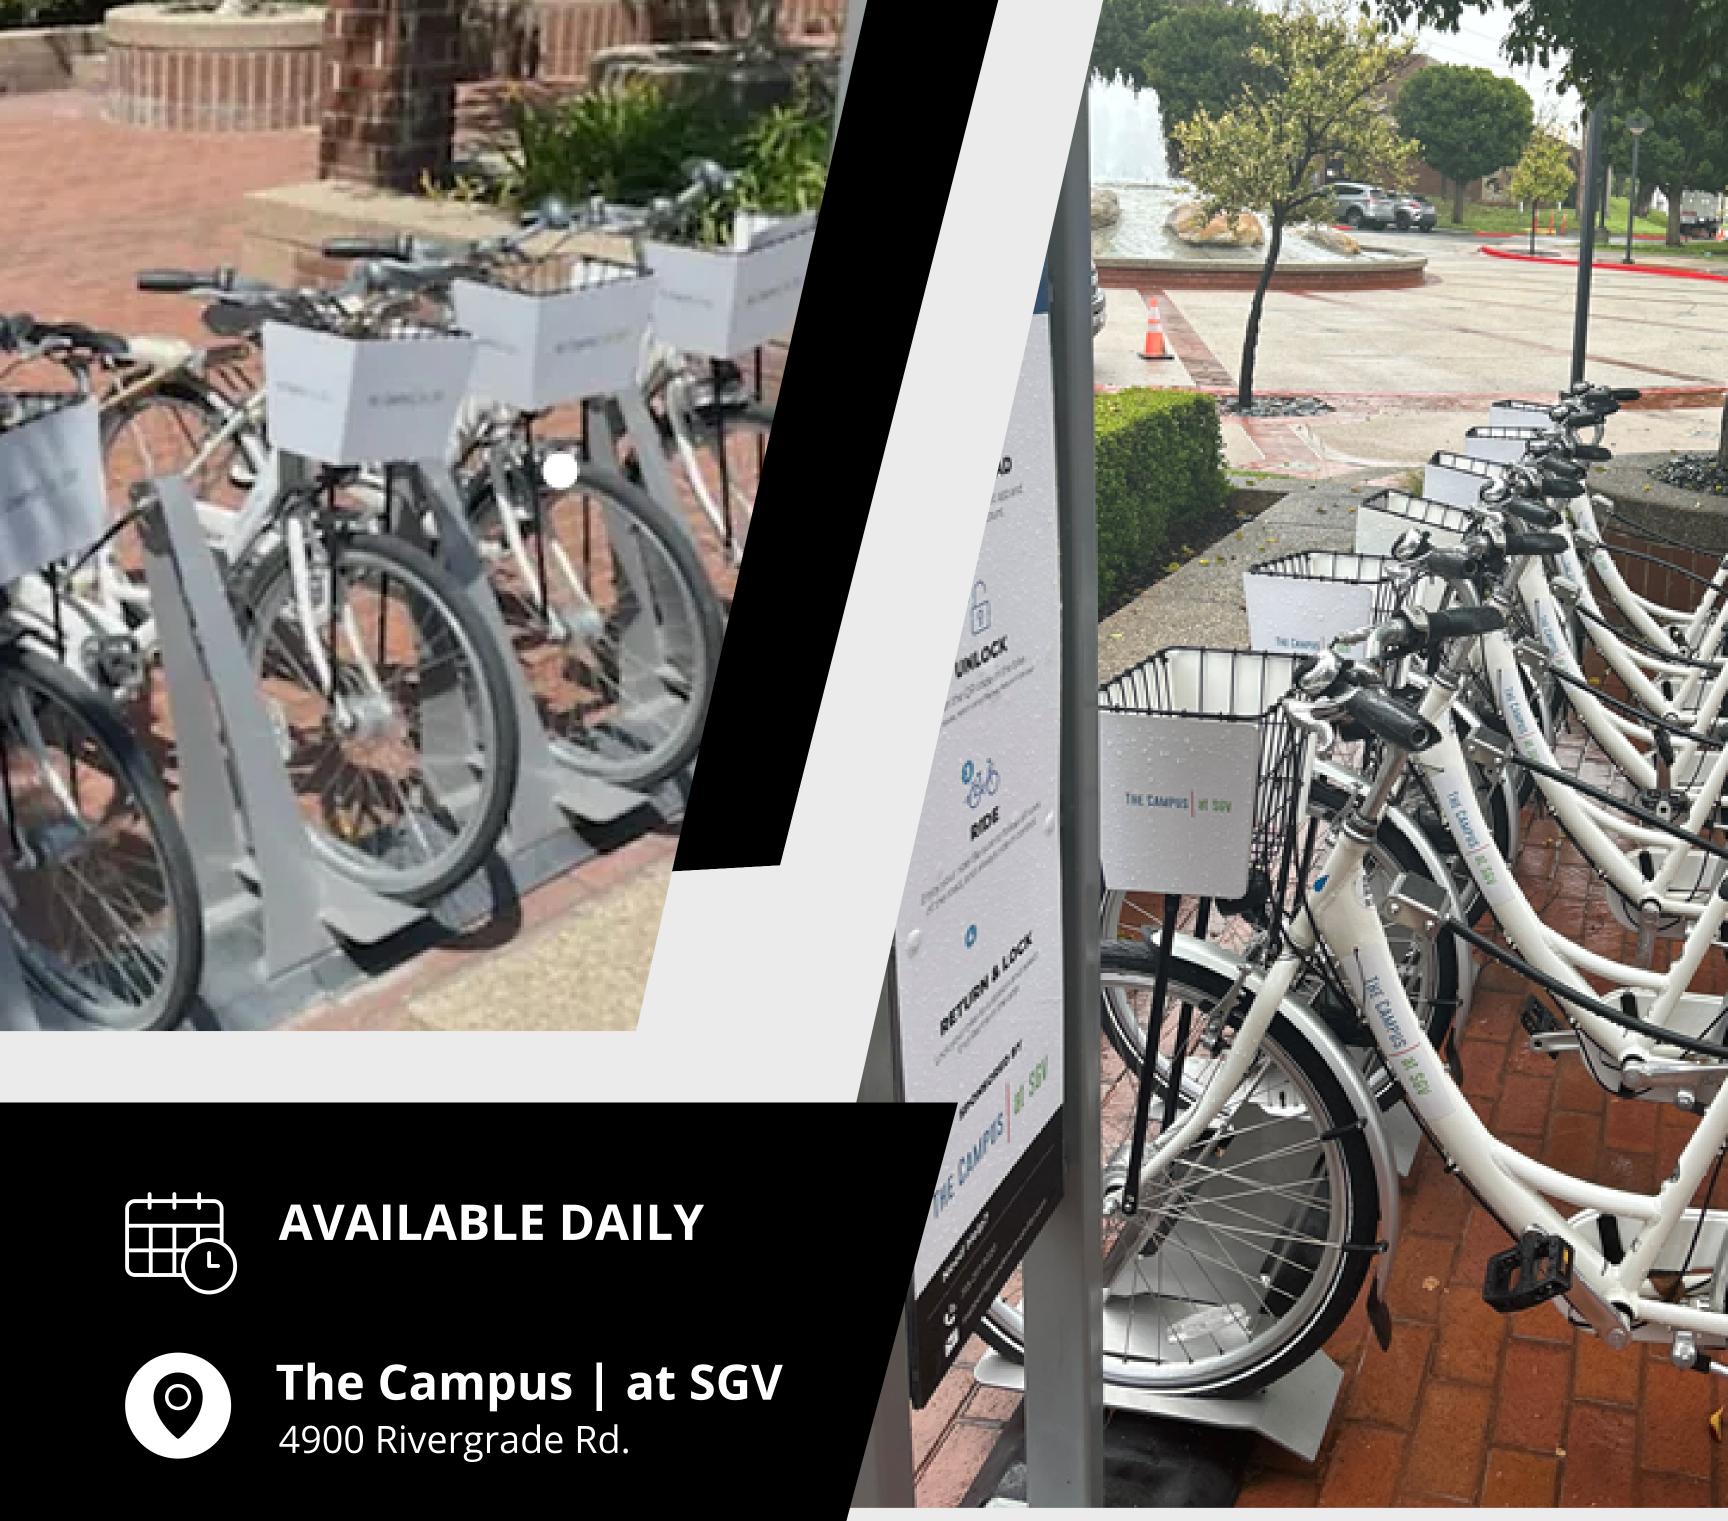

### AVAILABLE DAILY

Monday - Friday

ENJOY THE CAMPUS TODAY!

**BIKE SHARE PROGRAM** 

**HAMMOCK GARDEN** 

**GYM FACILITY** 

- HAMMOCK GARDEN
- BIKE RENTAL
- PUTTING GREEN
- RAQUETBALL COURTS
- ARCADE
- BASKETBALL COURTS
- WALKING PATH
- YOGA
- ON-SITE CAFE TRIMANA

### HOURS: M- F | 8AM - 5PM

**SHOOT TO WIN** 

LOUNGE

**FOOSEBALL** 

thecampusatsgv.com

- Download the movatic app and create an account
- Scan the QR code on the bike
- Enjoy your ride! Be sure to follow all rules of the road, & always ride in control
- Lock your bike to a station and select end rental in app

### BIKE SHARE PROGRAM

RIDE TODAY!